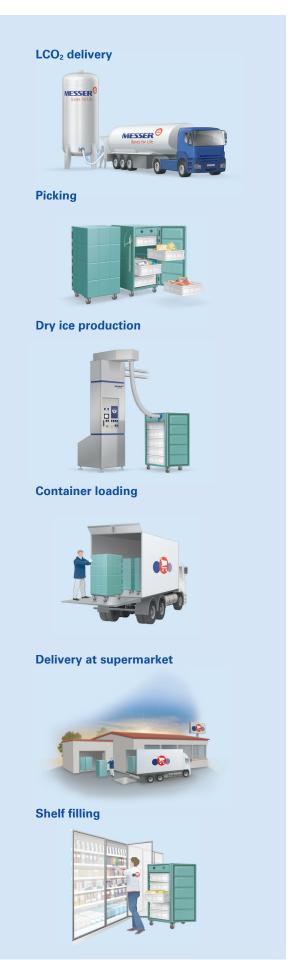

# Siber System

Cryogenic transport cooling with dry ice

During the journey from the distribution centre to the supermarket the cold chain can be maintained using Siber technology, a system developed by Olivo and Messer. The automated cryogenic cooling system using solid carbon dioxide as cooling agent is patented for Olivo's insulated containers.

After collecting the food products and before transportation starts, the insulated container makes a stop at the Siber station. The Siber station's nozzle is connected to the compartment of the insulated container to fill it up

with cold energy in the shape of dry ice. The dry ice is produced on site by expansion of liquid  $CO_2$  and automatically dosed into the dry ice compartment according to the nature of the food product, length of the transportation period and the weather conditions. As they are able to manage two different temperatures, -25°C for frozen food and +2°C for chilled food, both frozen and chilled products can be transported with the Siber containers. Delivery times of up to 24 hours are possible.