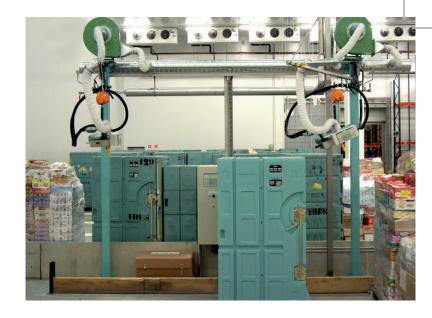

After collecting the food products and before transportation starts, the insulated container makes a stop at the Siber station. The Siber station's nozzle is connected to the compartment of the insulated container to fill it up

with cold energy in the shape of dry ice. The dry ice is produced on site by expansion of liquid  $CO_2$  and automatically dosed into the dry ice compartment according to the nature of the food product, length of the transportation period and the weather conditions. As they are able to manage two different temperatures, -25°C for frozen food and +2°C for chilled food, both frozen and chilled products can be transported with the Siber containers. Delivery times of up to 24 hours are possible.